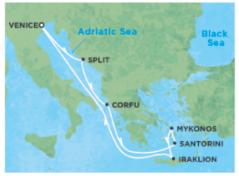

## **ITINERARY**

| Day | Port              | Arrive   | Depart   |
|-----|-------------------|----------|----------|
|     |                   |          |          |
| Sat | Venice, ITALY     |          | 5:00 PM  |
| Sun | Split, CROATIA    | 8:00 AM  | 4:00 PM  |
| Mon | Corfu, GREECE     | 10:00 AM | 6:00 PM  |
| Tue | Santorini, GREECE | 4:00 PM  | 11:00 PM |
| Wed | Mykonos, GREECE   | 8:00 AM  | 4:00 PM  |
| Thu | Iraklion, GREECE  | 7:00 AM  | 12:00 PM |
| Fri | At Sea            |          |          |
| Sat | Venice, ITALY     | 8:00 AM  |          |
|     |                   |          |          |